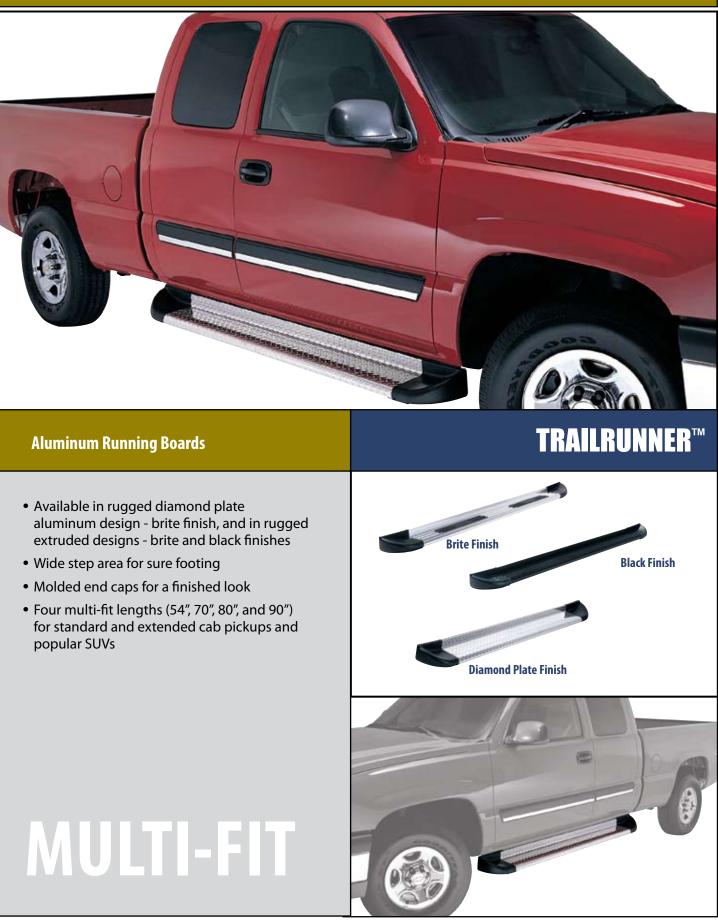

#### **LUND** Engineered for Vehicles. Designed for Life.

Lund International has been engineering and manufacturing innovative, high quality truck and automotive accessories since 1974. For more than 30 years, light truck enthusiasts have chosen Lund brand products because they demand the best for their vehicle. From running boards to tonneaus, tool boxes to grilles, hood shields to cargo management, Lund brand products offer a unique blend of form and function that provides outstanding value. Put simply, Lund brand accessories are engineered to work, designed to last and crafted to look great.