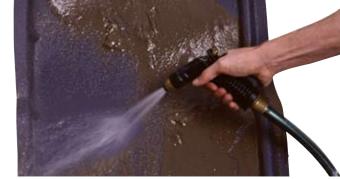

>™</sup> -- superior floor protection that actually looks good.

Next, for hardcore vehicular slobs (you know who you are), we developed the Xtreme<sup>™</sup> series. Designed for severe environments where average carpet protection solutions dare not tread, our Xtreme<sup>™</sup> Catch-All<sup>™</sup> and Xtreme<sup>™</sup> Catch-All Plus<sup>™</sup> floor protection solutions are made of Xynet<sup>™</sup>, a revolutionary thermoplastic material that resists virtually anything your feet (or your kid's soccer cleats) can throw at it.

So, why not take a step beyond old fashioned, unsightly, rubber floor mats? Protect your investment with Lund and get the look.

# LUND FLOOR PROTECTION

#### LUND FLOOR PROTECTION

#### LUND



# CATCH-ALL<sup>™</sup>



Durable moisture protection barrier



Cleans easily - simply hose off



Electronically welded heel pad

#### Premium Floor Protection

The Catch-All<sup>™</sup> premium floor protection solution will add style and elegance while protecting your vehicle's carpet. Each set is custom molded with an exact fit for your vehicle. No need to worry about spills, the moisture barrier protects your carpet from dirt, mud, snow and water. Clean up is quick and easy. The best looking floor protection available for your vehicle.

- Plush OE nylon carpet color matched to vehicle's current model year
- Molded to fit the exact contour of the vehicle floor
- Heavy duty moisture barrier protects vehicle's carpet from dirt, mud, snow and water
- Stain resistant protection cleans easily
- Raised lip contains spills
- Electronically welded heel p