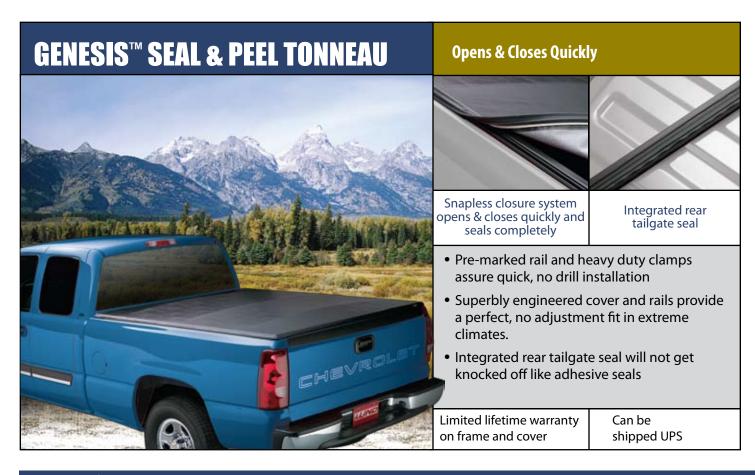

#### **LUND** Engineered for Vehicles. Designed for Life.

Lund International has been engineering and manufacturing innovative, high quality truck and automotive accessories since 1974. For more than 30 years, light truck enthusiasts have chosen Lund brand products because they demand the best for their vehicle. From running boards to tonneaus, tool boxes to grilles, hood shields to cargo management, Lund brand products offer a unique blend of form and function that provides outstanding value. Put simply, Lund brand accessories are engineered to work, designed to last and crafted to look great.