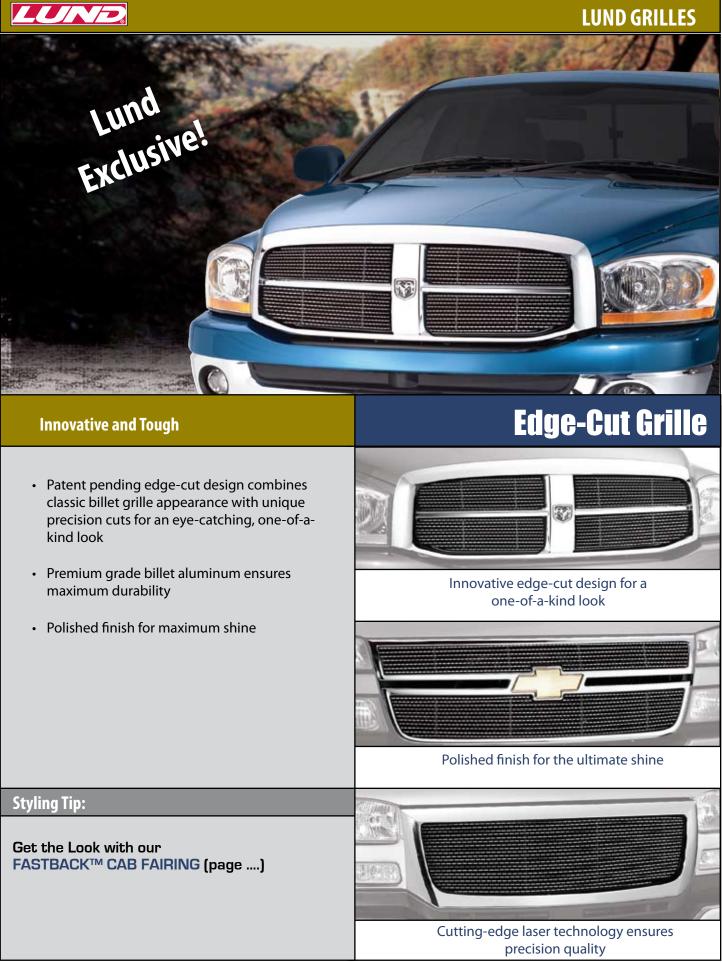

nstallation tabs integrated into the bar support. This reduces the number of welds, adding strength and simplifying installation.

Make the best possible impression with the best possible grille. Get the look with Lund!

#### **LUND GRILLES**

#### LUND



# **3D Flame Grille**



Patent pending 3D Flame design enhances the front end of today's popular vehicles



Cutting-edge laser technology ensures precision quality



#### One and Only

- The only 3D flame grille available
- Far superior to "cookie cutter" flame grilles
- Polished finish for the ultimate shine
- Application specific designs for a custom fit and hassle-free installation
- Cutting-edge laser technology makes this grille unique

Styling Tip:

Looks great with:

Smoke HOOD SHIELD (page ....) Smoke WINDOW VENTS (page ...)





#### LUND



#### **LUND GRILLES**

#### **LUND GRILLES**

LUND



# **Framed Perimeter Grille**



precision quality

#### **Clean and Sharp**

- Classic bar design with framed perimeter for a clean, crisp look
- Premium grade billet aluminum for maximum durability
- Highly polished finish for the ultimate shine

Keep the Chrome Coming: **AVS CHROME HOOD SHIELD AVS CHROME VENT VISORS** 



#### **Classic and Distinct**

- Made from premium grade billet aluminum for maximum durability
- More bars than competitive grilles for enhanced looks and strength
- Polished finish for the ultimate shine
- Cutting-edge laser technology ensures precision quality

#### Styling Tip:

Don't forget a HOOD SHIELD. Smoke or Clear Paint-to-Match (pages ....)

#### **LUND GRILLES**

# **Original Bar Grille