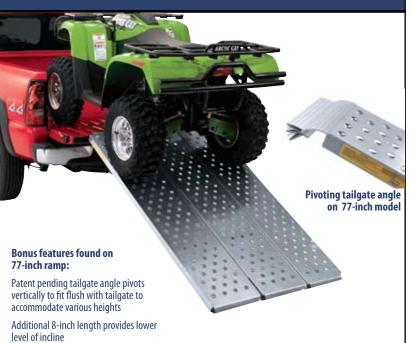

#### **LUND** Engineered for Vehicles. Designed for Life.

Lund International has been engineering and manufacturing innovative, high quality truck and automotive accessories since 1974. For more than 30 years, light truck enthusiasts have chosen Lund brand products because they demand the best for their vehicle. From running boards to tonneaus, tool boxes to grilles, hood shields to cargo management, Lund brand products offer a unique blend of form and function that provides outstanding value. Put simply, Lund brand accessories are engineered to work, designed to last and crafted to look great.