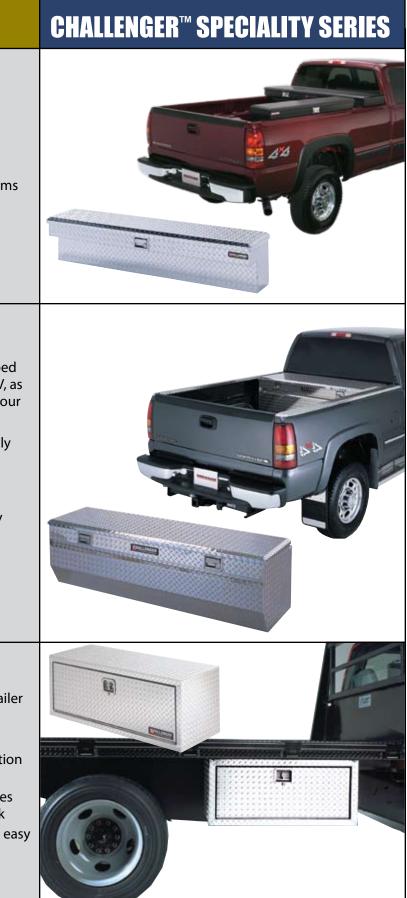

#### **LUND** Engineered for Vehicles. Designed for Life.

Lund International has been engineering and manufacturing innovative, high quality truck and automotive accessories since 1974. For more than 30 years, light truck enthusiasts have chosen Lund brand products because they demand the best for their vehicle. From running boards to tonneaus, tool boxes to grilles, hood shields to cargo management, Lund brand products offer a unique blend of form and function that provides outstanding value. Put simply, Lund brand accessories are engineered to work, designed to last and crafted to look great.