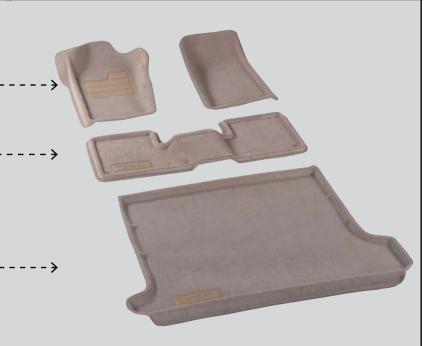

lded heel pad enhances durability

#### LUND

#### Plush OE Nylon Carpet

Front set for driver and passenger area -----

Second and third seat where applicable \_ \_ (2 piece rears available for some vehicles)

Rear cargo area ----->

#### **Innovative One-Piece Design**

The pinnacle of floor protection available in a plush OE nylon carpet. Catch-All<sup>™</sup> Plus features a patented, one-piece design for the ultimate carpet coverage protecting the driver, passenger and center areas.

- Patented one-piece design protects the entire front floor
- Custom-molded for a perfect fit
- Installs and cleans up easily
- Features a center storage tray
- Gear shift cut-out where applicable
- Plush carpet protect and looks great

Beige

Charcoal

Grey

#### **LUND FLOOR PROTECTION**

# CATCH-ALL™



# CATCH-ALL<sup>™</sup> PLUS<sup>™</sup>



#### LUND FLOOR PROTECTION





Catch-All

Xtreme<sup>™</sup> Catch-All<sup>™</sup> is made from Xynet<sup>™</sup>, a revolutionary custom molded thermoplastic material, for heavy duty floor protection in any extreme environment. Xynet<sup>™</sup> is a custom formulated resin compound with the look and feel of rubber. It is resistant to water, snow, dirt, mud, grease and chemicals. Xynet<sup>™</sup> is thicker and heavier than the materials used in competitive molded products.

#### XTREME<sup>™</sup> CATCH-ALL

#### Floor Protection with an Attitude

- Custom molded to each vehicle for a perfect fit
- · Covers maximum floor area for extreme protection
- Slip resistant surface is designed to minimize shifting of cargo and other objects
- Patent