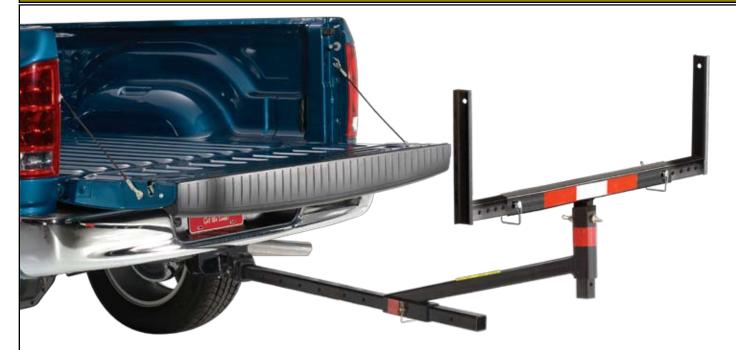

#### **LUND** Engineered for Vehicles. Designed for Life.

Lund International has been engineering and manufacturing innovative, high quality truck and automotive accessories since 1974. For more than 30 years, light truck enthusiasts have chosen Lund brand products because they demand the best for their vehicle. From running boards to tonneaus, tool boxes to grilles, hood shields to cargo management, Lund brand products offer a unique blend of form and function that provides outstanding value. Put simply, Lund brand accessories are engineered to work, designed to last and crafted to look great.