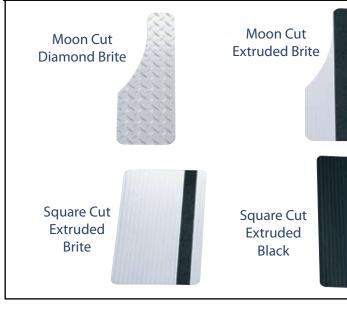

teel plates and pre-drilled holes
- Fits GM, Ford, Dodge, and Toyota full size trucks
- Includes custom installation brackets



Lund Mud Flaps are designed to protect your vehicle from whatever the road throws at it

Custom designed for fast and easy installation, Lund Mud Flaps can extend the life of your vehicle's body and look great doing it. Both universal and custom models are available so, no matter what you drive, you can protect your vehicle and get the look.

#### **Durable Rubber/Aluminum Construction**

#### **Dually Wheel - 935 Series** • 18" x 24" dually mud flaps

- Heavy duty molded rubber with diamond plate or polished stainless steel plates and pre-drilled holes
- Fits GM, Ford and Dodge full size trucks
- Includes custom installation brackets

# **UNIVERSAL MUD FLAPS**



#### Stylish Protection from Road Debris

- Universal design available in multiple sizes to fit most pickups and SUVs
- Diamond brite, extruded brite, or extruded black finish options
- "Moon" or "square" cut designs
- Mounting hardware included for guick and easy installation

#### 

#### **Limited Lifetime Warranty**

What Is Covered: All defects in materials or workmanship except paint and painting on all Lund International, Inc.'s Lund International") Lund<sup>®</sup> (", Nifty and Deflecta-Shield<sup>®</sup> Accessories branded products properly installed per provided instructions except those listed below under the One Year Warranty, Two Year Warranty or Three Year Warranty. This warranty does not apply to any product from Lund International's direct or indirect subsidiaries.

For