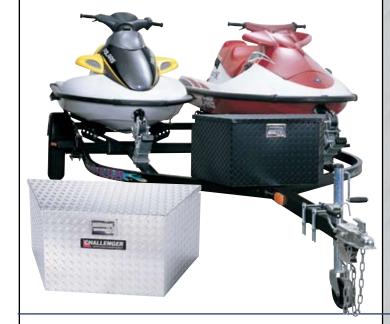

#### **LUND** Engineered for Vehicles. Designed for Life.

Lund International has been engineering and manufacturing innovative, high quality truck and automotive accessories since 1974. For more than 30 years, light truck enthusiasts have chosen Lund brand products because they demand the best for their vehicle. From running boards to tonneaus, tool boxes to grilles, hood shields to cargo management, Lund brand products offer a unique blend of form and function that provides outstanding value. Put simply, Lund brand accessories are engineered to work, designed to last and crafted to look great.