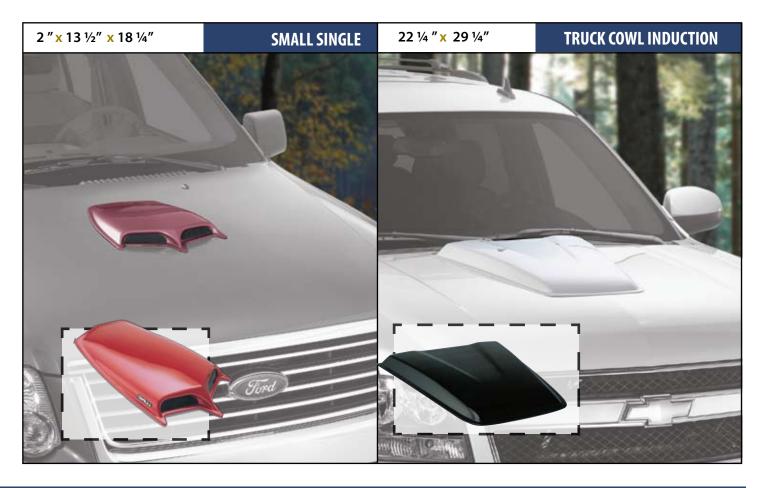

des stylish functionality
- Easy to Install

#### Styling Tip:

Don't forget to add a set of LUND WINDOW VENTS (pages 20-21)

2008 Lund Catalog

# **LUND HOODSHIELDS** AVENGER™ STAINLESS INTERCEPTOR™ INTERCEPTOR™ II **INTERCEPTOR™** AVENGER™ LOW PROFILE

www.lundinternational.com

Page 19



#### Creates a simulated "Performance Hood" look

Lund Hood Scoops are the perfect way to add a performance look to your ride without performing major hood surgery. They're easy to install and can be painted to match your vehicle.

- Unique stylized hood scoops for trucks and cars
- Transform stock hood into a simulated "performance hood"
- Durable, heat resistant high impact ABS material
- No drill installation mounts with concealed 3M adhesive foam tape
- Easily painted to match factory color









2008 Lun<u>d Catalog</u>

# IR 2 ½" x 13 ½" x 35" LARGE PAIR

www.lundinternational.com

Page 21

#### **LUND VISORS**

LUND



#### The industry standard for more than 30 years

A Lund Visor will make your truck, SUV or CUV look great, but there's a lot more to it than that. In addition to adding a customized look to your vehicle, Lund visors are designed to reduce glare.. They're also designed to be easy to install. Some Lund Visors include running lights to enhance both looks and safety. All are easy to paint to match your vehicle with black ABS construction or a smooth gelcoat finished fiberglass.

Don't settle for anything but the best for your ride. Lund Visors are truly a case of form following function.





SUNVISOR®



- Patented airflow design for improved aerodynamics
- Provi