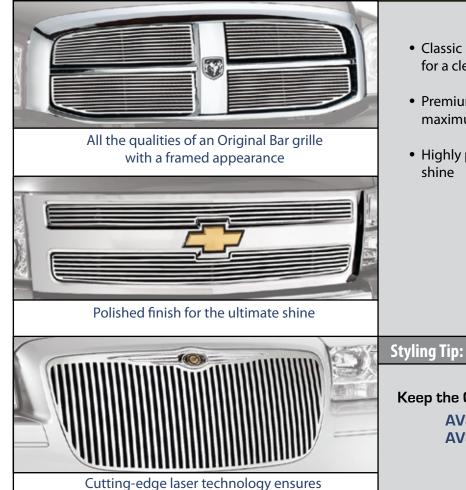

d simplifying installation.

Make the best possible impression with the best possible grille. Get the look with Lund!

#### **LUND GRILLES**

#### LUND



# **3D Flame Grille**



Patent pending 3D Flame design enhances the front end of today's popular vehicles



Cutting-edge laser technology ensures precision quality



#### One and Only

- The only 3D flame grille available
- Far superior to "cookie cutter" flame grilles
- Polished finish for the ultimate shine
- Application specific designs for a custom fit and hassle-free installation
- Cutting-edge laser technology makes this grille unique

Styling Tip:

Looks great with:

Smoke HOOD SHIELD (page ....) Smoke WINDOW VENTS (page ...)





#### LUND



#### **LUND GRILLES**

#### **LUND GRILLES**

LUND



# **Framed Perimeter Grille**



precision quality

#### **Clean and Sharp**

- Classic bar design with framed perimeter for a clean, crisp look
- Premium grade billet aluminum for maximum durability
- Highly polished finish for the ultimate shine

Keep the Chrome Coming: **AVS CHROME HOOD SHIELD AVS CHROME VENT VISORS** 



#### **Classic and Distinct**

- Made from premium grade billet aluminum for maximum durability
- More bars than competitive grilles for enhanced looks and strength
- Polished finish for the ultimate shine
- Cutting-edge laser technology ensures precision quality

#### Styling Tip:

Don't forget a HOOD SHIELD. Smoke or Clear Paint-to-Match (pages ....)

#### **LUND GRILLES**

# **Original Bar Grille**









# LUND



Here's proof that a small change can make a big difference. Replace your stock a