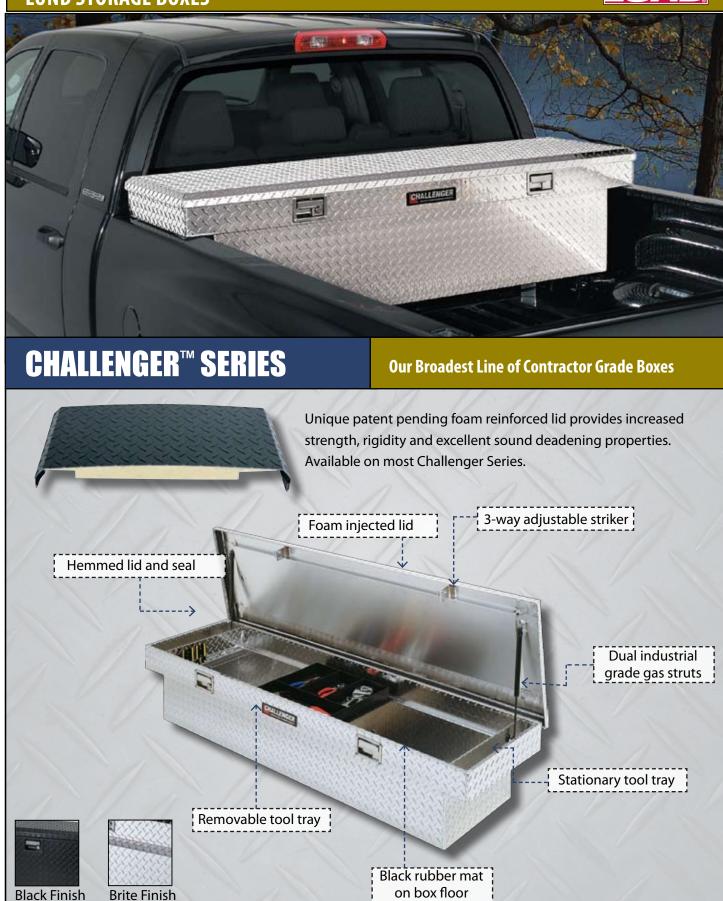

#### **LUND** Engineered for Vehicles. Designed for Life.

Lund International has been engineering and manufacturing innovative, high quality truck and automotive accessories since 1974. For more than 30 years, light truck enthusiasts have chosen Lund brand products because they demand the best for their vehicle. From running boards to tonneaus, tool boxes to grilles, hood shields to cargo management, Lund brand products offer a unique blend of form and function that provides outstanding value. Put simply, Lund brand accessories are engineered to work, designed to last and crafted to look great.