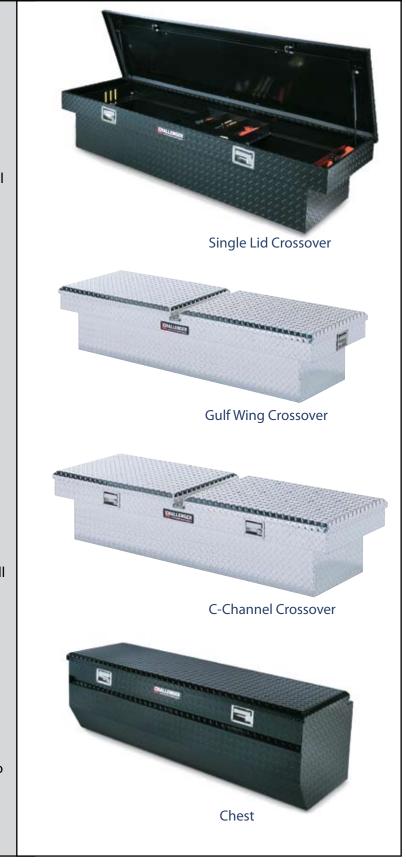

#### **LUND** Engineered for Vehicles. Designed for Life.

Lund International has been engineering and manufacturing innovative, high quality truck and automotive accessories since 1974. For more than 30 years, light truck enthusiasts have chosen Lund brand products because they demand the best for their vehicle. From running boards to tonneaus, tool boxes to grilles, hood shields to cargo management, Lund brand products offer a unique blend of form and function that provides outstanding value. Put simply, Lund brand accessories are engineered to work, designed to last and crafted to look great.