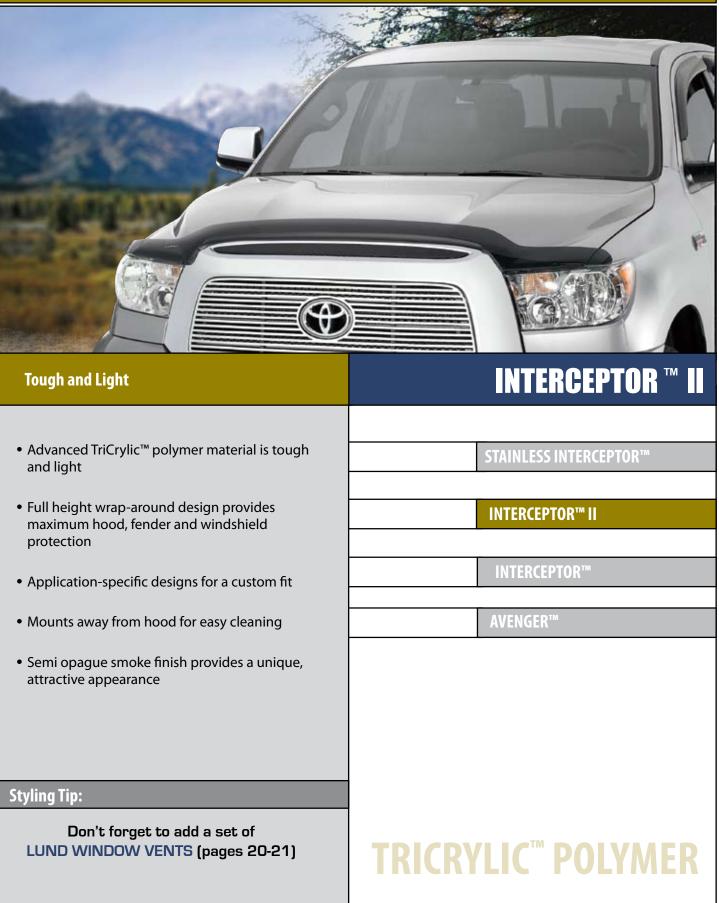

|
| AVENGER™               |
|                        |







#### **LUND HOODSHIELDS**

LUND



# **STAINLESS INTERCEPTOR**<sup>™</sup>

| STAINLESS INTERCEPTOR™ |
|------------------------|
|                        |
| INTERCEPTOR™ II        |
|                        |
| INTERCEPTOR™           |
|                        |
| AVENGER™               |
|                        |

**HEAVY-DUTY** STAINLESS STEEL

#### **304 Stainless Steel Construction**

- Heavy-duty 304 stainless steel construction for excellent corrosion protection
- Full-height wrap-around design provides maximum hood, fender and windshield protection
- Application-specific designs for a custom fit
- Mounts away from hood for easy cleaning

#### Styling Tip:

Enhance the look" with a LUND BILLET GRILLE (pages 4-12)





#### Page 16 www.lundinternational.com

#### LUND HOODSHIELDS

# **INTERCEPTOR**<sup>™</sup>

LUND

| STAINLESS INTERCEPTOR™ |
|------------------------|
|                        |
| INTERCEPTOR™ II        |
|                        |
| INTERCEPTOR™           |
|                        |
| AVENGER™               |
|                        |
|                        |

dilla.

# SMOKE FINISH or PAINT TO MATCH

Full Height, Wrap-Around Design

Tord

- Full-height wrap-around design provides maximum hood, fender and windshield protection
- Polycarbonate material is virtually unbreakable

LUND HOODSHIELDS

- Available in smoke or paintable clear
- Mounts away from hood for easy cleaning

Styling Tip:

Check out our complete selection of RUNNING BOARDS (pages 40-53)

#### LUND



#### Low Pro