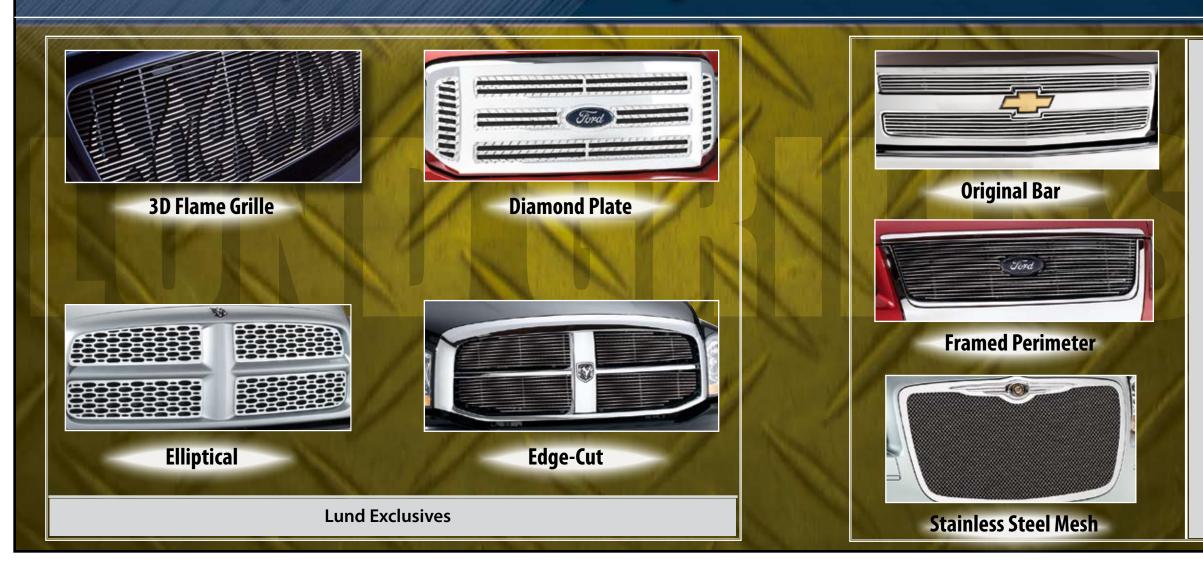

#### **LUND** Engineered for Vehicles. Designed for Life.

Lund International has been engineering and manufacturing innovative, high quality truck and automotive accessories since 1974. For more than 30 years, light truck enthusiasts have chosen Lund brand products because they demand the best for their vehicle. From running boards to tonneaus, tool boxes to grilles, hood shields to cargo management, Lund brand products offer a unique blend of form and function that provides outstanding value. Put simply, Lund brand accessories are engineered to work, designed to last and crafted to look great.