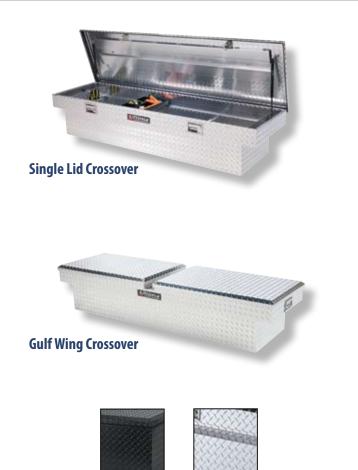

#### **LUND** Engineered for Vehicles. Designed for Life.

Lund International has been engineering and manufacturing innovative, high quality truck and automotive accessories since 1974. For more than 30 years, light truck enthusiasts have chosen Lund brand products because they demand the best for their vehicle. From running boards to tonneaus, tool boxes to grilles, hood shields to cargo management, Lund brand products offer a unique blend of form and function that provides outstanding value. Put simply, Lund brand accessories are engineered to work, designed to last and crafted to look great.