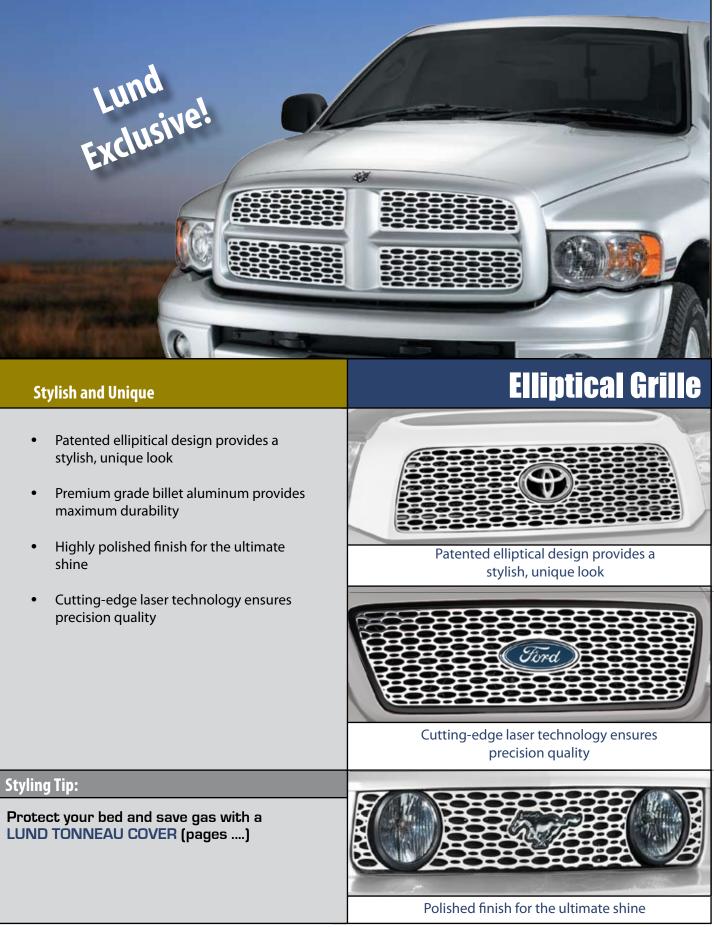

s integrated into the bar support. This reduces the number of welds, adding strength and simplifying installation.

Make the best possible impression with the best possible grille. Get the look with Lund!

#### **LUND GRILLES**

#### LUND



# **3D Flame Grille**



Patent pending 3D Flame design enhances the front end of today's popular vehicles



Cutting-edge laser technology ensures precision quality



#### One and Only

- The only 3D flame grille available
- Far superior to "cookie cutter" flame grilles
- Polished finish for the ultimate shine
- Application specific designs for a custom fit and hassle-free installation
- Cutting-edge laser technology makes this grille unique

Styling Tip:

Looks great with:

Smoke HOOD SHIELD (page ....) Smoke WINDOW VENTS (page ...)





#### LUND



#### **LUND GRILLES**

#### **LUND GRILLES**

LUND



# **Framed Perimeter Grille**



precision quality

#### **Clean and Sharp**

- Classic bar design with framed perimeter for a clean, crisp look
- Premium grade billet aluminum for maximum durability
- Highly polished finish for the ultimate shine

Keep the Chrome Coming: **AVS CHROME HOOD SHIELD AVS CHROME VENT VISORS** 



#### **Classic and Distinct**

- Made from premium grade billet aluminum for maximum durability
- More bars than competitive grilles for enhanced looks and strength
- Polished finish for the ultimate shine
- Cutting-edge laser technology ensures precision quality

#### Styling Tip:

Don't forget a HOOD SHIELD. Smoke or Clear Paint-to-Match (pages ....)

#### **LUND GRILLES**

# **Original Bar Grille**









# L