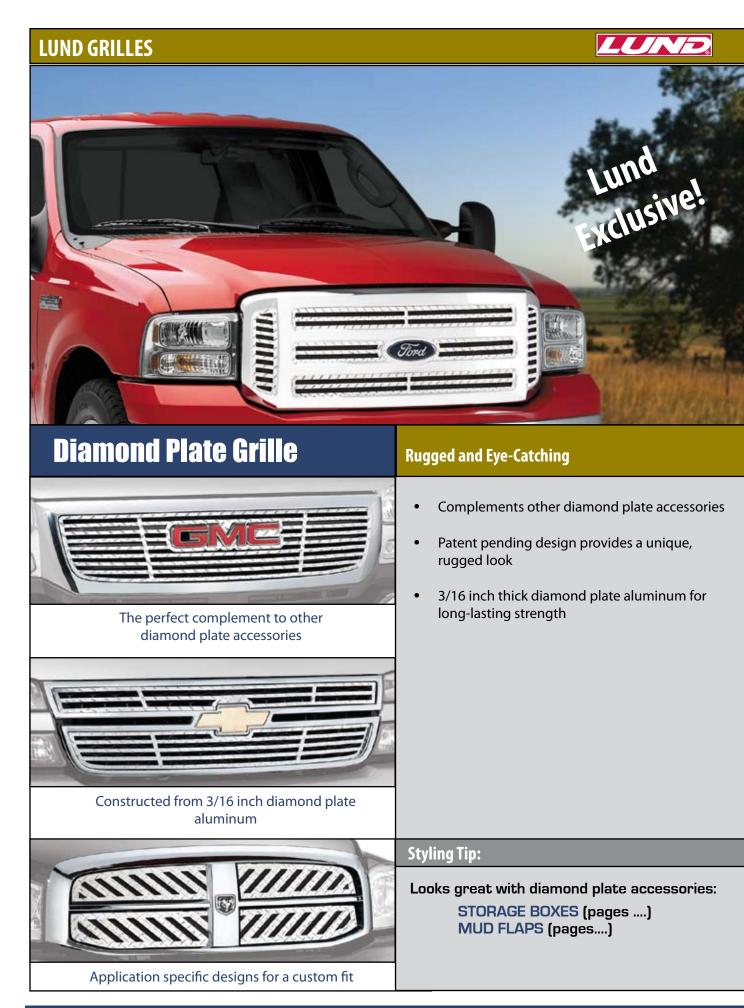

tallation tabs integrated into the bar support. This reduces the number of welds, adding strength and simplifying installation.

Make the best possible impression with the best possible grille. Get the look with Lund!

#### **LUND GRILLES**

#### LUND



# **3D Flame Grille**



Patent pending 3D Flame design enhances the front end of today's popular vehicles



Cutting-edge laser technology ensures precision quality



#### One and Only

- The only 3D flame grille available
- Far superior to "cookie cutter" flame grilles
- Polished finish for the ultimate shine
- Application specific designs for a custom fit and hassle-free installation
- Cutting-edge laser technology makes this grille unique

Styling Tip:

Looks great with:

Smoke HOOD SHIELD (page ....) Smoke WINDOW VENTS (page ...)





#### LUND



#### **LUND GRILLES**

#### **LUND GRILLES**

LUND



# **Framed Perimeter Grille**



precision quality

#### **Clean and Sharp**

- Classic bar design with framed perimeter for a clean, crisp look
- Premium grade billet aluminum for maximum durability
- Highly polished finish for the ultimate shine

Keep the Chrome Coming: **AVS CHROME HOOD SHIELD AVS CHROME VENT VISORS** 



#### **Classic and Distinct**

- Made from premium grade billet aluminum for maximum durability
- More bars than competitive grilles for enhanced looks and strength
- Polished finish for the ultimate shine
- Cutting-edge laser technology ensures precision quality

#### Styling Tip:

Don't forget a HOOD SHIELD. Smoke or Clear Paint-to-Match (pages ....)

#### **LUND GRILLES**

# **Original Bar Grille**