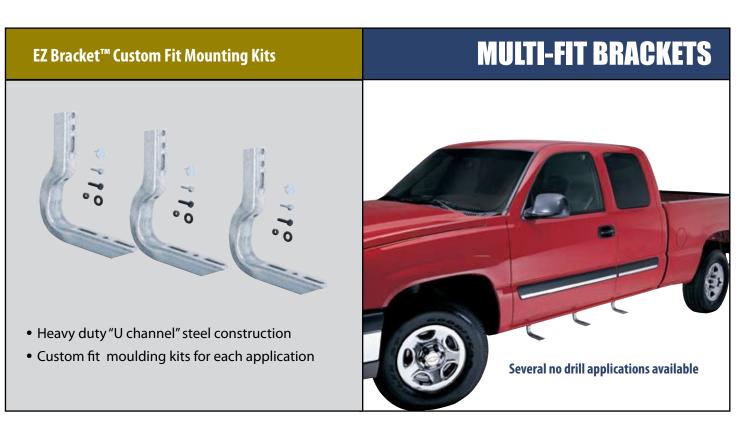

#### **LUND** Engineered for Vehicles. Designed for Life.

Lund International has been engineering and manufacturing innovative, high quality truck and automotive accessories since 1974. For more than 30 years, light truck enthusiasts have chosen Lund brand products because they demand the best for their vehicle. From running boards to tonneaus, tool boxes to grilles, hood shields to cargo management, Lund brand products offer a unique blend of form and function that provides outstanding value. Put simply, Lund brand accessories are engineered to work, designed to last and crafted to look great.