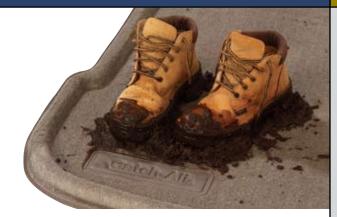

All<sup>™</sup>, and Catch-All Plus<sup>™</sup> -- superior floor protection that actually looks good.

Next, for hardcore vehicular slobs (you know who you are), we developed the Xtreme<sup>™</sup> series. Designed for severe environments where average carpet protection solutions dare not tread, our Xtreme<sup>™</sup> Catch-All<sup>™</sup> and Xtreme<sup>™</sup> Catch-All Plus<sup>™</sup> floor protection solutions are made of Xynet<sup>™</sup>, a revolutionary thermoplastic material that resists virtually anything your feet (or your kid's soccer cleats) can throw at it.

So, why not take a step beyond old fashioned, unsightly, rubber floor mats? Protect your investment with Lund and get the look.

# LUND FLOOR PROTECTION

#### LUND FLOOR PROTECTION

#### LUND



# CATCH-ALL<sup>™</sup>



Durable moisture protection barrier



Cleans easily - simply hose off



Electronically welded heel pad

#### Premium Floor Protection

The Catch-All<sup>™</sup> premium floor protection solution will add style and elegance while protecting your vehicle's carpet. Each set is custom molded with an exact fit for your vehicle. No need to worry about spills, the moisture barrier protects your carpet from dirt, mud, snow and water. Clean up is quick and easy. The best looking floor protection available for your vehicle.

- Plush OE nylon carpet color matched to vehicle's current model year
- Molded to fit the exact contour of the vehicle floor
- Heavy duty moisture barrier protects vehicle's carpet from dirt, mud, snow and water
- Stain resistant protection cleans easily
- Raised lip contain