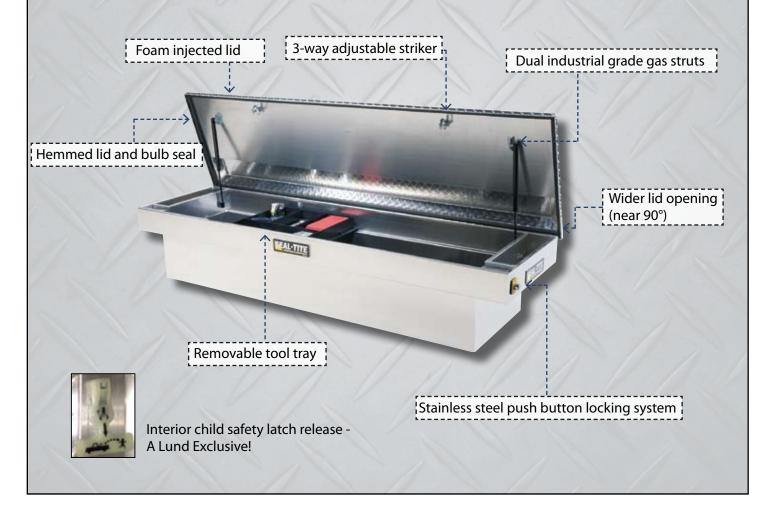

#### **LUND** Engineered for Vehicles. Designed for Life.

Lund International has been engineering and manufacturing innovative, high quality truck and automotive accessories since 1974. For more than 30 years, light truck enthusiasts have chosen Lund brand products because they demand the best for their vehicle. From running boards to tonneaus, tool boxes to grilles, hood shields to cargo management, Lund brand products offer a unique blend of form and function that provides outstanding value. Put simply, Lund brand accessories are engineered to work, designed to last and crafted to look great.