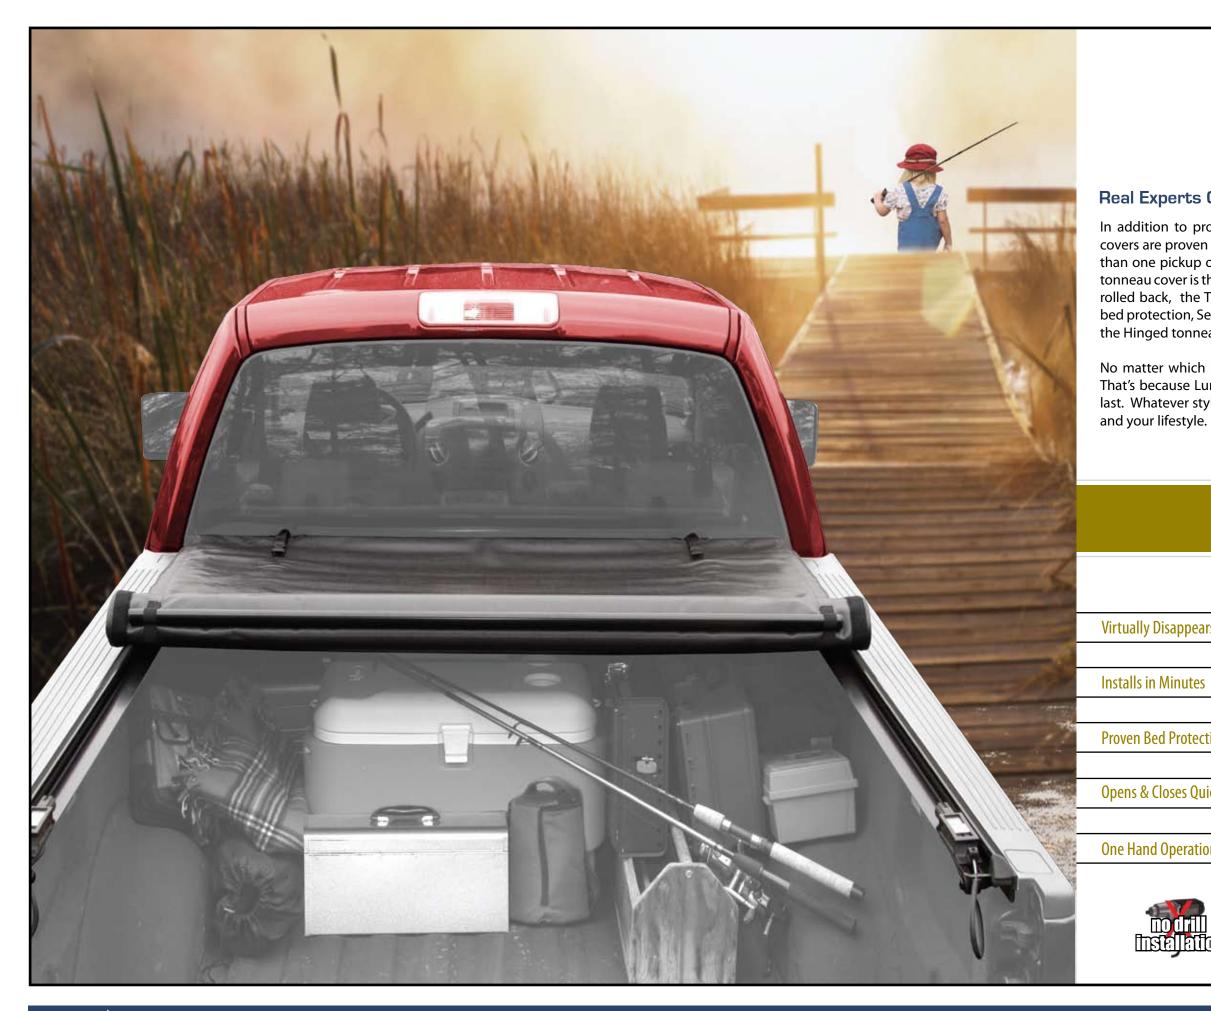

0 lb. capacity anchors provide functional tie-down system
- Ready to install, UV resistant ABS with textured black finish can also be painted to match vehicle
- Reduces sun glare and shades cab



#### LUND







- Designed to help keep rear window clear of debition
- · Styled to match lines of roof and hatch
- · Easy to install with automotive grade adhesive ta and/or screws
- Designed to work with all third brake lights
- Impact resistant ABS construction



#### LUND CAB FAIRINGS and AIR DEFLECTORS

| r | i | s |   |   |
|---|---|---|---|---|
| а | F | 5 | 6 | 2 |



- Provides a custom, chopped look for trucks
- Hides and protects wiper area
- Easy to install with 3M<sup>™</sup> Dual-Loc tape and/or screws
- · Custom fit styles available for most pickups and sport utility vehicles





#### Real Experts Choose Lund Tonneau Covers

In addition to protecting your truck bed and hiding its contents, tonneau covers are proven to reduce drag and increase miles-per-gallon. Talk to more than one pickup owner, however, and they may not agree on which style of tonneau cover is the best. Our top of the line Roll Ups virtually disappear when rolled back, the Tri-Folds flip effortlessly out of the way, Snaps offer proven bed protection, Seal & Peel opens and closes quickly and seals completely and the Hinged tonneaus are easy to open with one hand operation.

No matter which style they recommend, real experts always go with Lund. That's because Lund Tonneau Covers are easy to install and built to last and last. Whatever style you prefer, there's a Lund Tonneau Cover to fit your tru