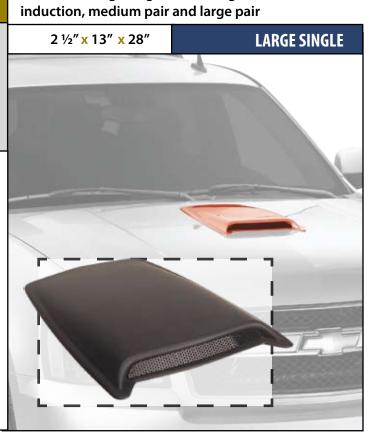

rovides stylish functionality
- Easy to Install

#### Styling Tip:

Don't forget to add a set of LUND WINDOW VENTS (pages 20-21)

2008 Lund Catalog

# **LUND HOODSHIELDS** AVENGER™ STAINLESS INTERCEPTOR™ INTERCEPTOR™ II **INTERCEPTOR™** AVENGER™ LOW PROFILE

www.lundinternational.com

Page 19



#### Creates a simulated "Performance Hood" look

Lund Hood Scoops are the perfect way to add a performance look to your ride without performing major hood surgery. They're easy to install and can be painted to match your vehicle.

- Unique stylized hood scoops for trucks and cars
- Transform stock hood into a simulated "performance hood"
- Durable, heat resistant high impact ABS material
- No drill installation mounts with concealed 3M adhesive foam tape
- Easily painted to match factory color









2008 Lun<u>d Catalog</u>

# IR 2 ½" x 13 ½" x 35" LARGE PAIR

www.lundinternational.com

Page 21

#### **LUND VISORS**

LUND



#### The industry standard for more than 30 years

A Lund Visor will make your truck, SUV or CUV look great, but there's a lot more to it than that. In addition to adding a customized look to your vehicle, Lund visors are designed to reduce glare.. They're also designed to be easy to install. Some Lund Visors include running lights to enhance both looks and safety. All are easy to paint to match your vehicle with black ABS construction or a smooth gelcoat finished fiberglass.

Don't settle for anything but the best for your ride. Lund Visors are truly a case of form following function.





SUNVISOR®



- Patented airflow design for improved aerodynamics
- P