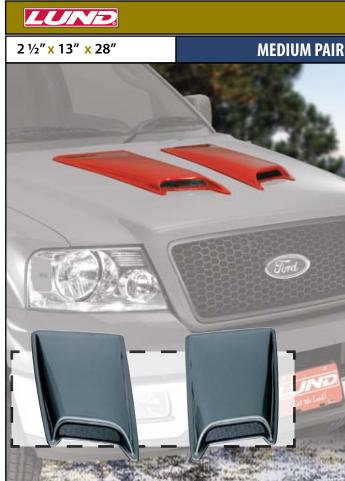

vides stylish functionality
- Easy to Install

#### Styling Tip:

Don't forget to add a set of LUND WINDOW VENTS (pages 20-21)

2008 Lund Catalog

# **LUND HOODSHIELDS** AVENGER™ STAINLESS INTERCEPTOR™ INTERCEPTOR™ II **INTERCEPTOR™** AVENGER™ LOW PROFILE

www.lundinternational.com

Page 19



#### Creates a simulated "Performance Hood" look

Lund Hood Scoops are the perfect way to add a performance look to your ride without performing major hood surgery. They're easy to install and can be painted to match your vehicle.

- Unique stylized hood scoops for trucks and cars
- Transform stock hood into a simulated "performance hood"
- Durable, heat resistant high impact ABS material
- No drill installation mounts with concealed 3M adhesive foam tape
- Easily painted to match factory color









2008 Lun<u>d Catalog</u>

# IR 2 ½" x 13 ½" x 35" LARGE PAIR

www.lundinternational.com

Page 21

#### **LUND VISORS**

LUND



#### The industry standard for more than 30 years

A Lund Visor will make your truck, SUV or CUV look great, but there's a lot more to it than that. In addition to adding a customized look to your vehicle, Lund visors are designed to reduce glare.. They're also designed to be easy to install. Some Lund Visors include running lights to enhance both looks and safety. All are easy to paint to match your vehicle with black ABS construction or a smooth gelcoat finished fiberglass.

Don't settle for anything but the best for your ride. Lund Visors are truly a case of form following function.





SUNVISOR®



- Patented airflow design for improved aerodynamics
- Pro