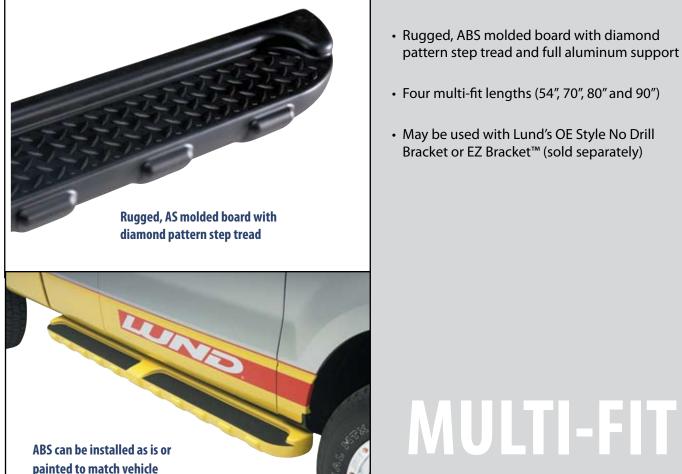

nventory only brackets are application specific
- Attractive chrome and black powder coat finishes available to fit your style
- Aluminum construction provides durability and resists corrosion
- Stylish step tread design provides sure-footing

# **MULTI-FIT**

#### **LUND RUNNING BOARDS**



#### Molded Running Boards

- Heavy duty, durable polymer material with full step aluminum support
- Lighted or non-lighted options
- Four multi-fit lengths (52", 70", 80" and 90")
- May be used with Lund's OE Style No Drill Bracket or EZ Bracket<sup>™</sup> (sold separately)

# **MULTI-FIT**

# **FACTORY STYLE**



# Lighted option includes deck lights, marker lights (amber) and turn signal lights

LUND



www.lundinternational.com

Page 39

#### **LUND RUNNING BOARDS**



# **RUGGED™ SERIES**

LUND



#### **Molded Running Boards**

- Rugged, ABS molded board with diamond pattern step tread and full aluminum support
- Four multi-fit lengths (54", 70", 80" and 90")
- May be used with Lund's OE Style No Drill Bracket or EZ Bracket<sup>™</sup> (sold separately)

#### **LUND RUNNING BOARDS**



#### **Elliptical Aluminum Steps**

- Heavy duty extruded aluminum step in a radical, elliptical design
- Textured black or paintable ABS shell covers the ends of the step
- Three multi-fit lengths (70", 80" and 90")
- Styled rubber step tread is integrated into ABS cover and provides sure footing
- Available for many SUVs, extended cab and crew cab trucks
- May be used with Lund's OE Style No Drill Bracket or EZ Bracket<sup>™</sup> (sold separately)

# **MULTI-FIT**

# **RADSTEP**<sup>TM</sup>

In