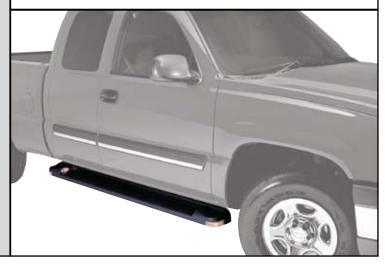

' (sold separately)
- Comes completely assembled out of the box
- Multi-fit board designs reduce inventory only brackets are application specific
- Attractive chrome and black powder coat finishes available to fit your style
- Aluminum construction provides durability and resists corrosion
- Stylish step tread design provides sure-footing

# **MULTI-FIT**

#### **LUND RUNNING BOARDS**



#### Molded Running Boards

- Heavy duty, durable polymer material with full step aluminum support
- Lighted or non-lighted options
- Four multi-fit lengths (52", 70", 80" and 90")
- May be used with Lund's OE Style No Drill Bracket or EZ Bracket<sup>™</sup> (sold separately)

# **MULTI-FIT**

# **FACTORY STYLE**



# Lighted option includes deck lights, marker lights (amber) and turn signal lights

LUND



www.lundinternational.com

Page 39

#### **LUND RUNNING BOARDS**



# **RUGGED™ SERIES**

LUND



#### **Molded Running Boards**

- Rugged, ABS molded board with diamond pattern step tread and full aluminum support
- Four multi-fit lengths (54", 70", 80" and 90")
- May be used with Lund's OE Style No Drill Bracket or EZ Bracket<sup>™</sup> (sold separately)

#### **LUND RUNNING BOARDS**



#### **Elliptical Aluminum Steps**

- Heavy duty extruded aluminum step in a radical, elliptical design
- Textured black or paintable ABS shell covers the ends of the step
- Three multi-fit lengths (70", 80" and 90")
- Styled rubber step tread is integrated into ABS cover and provides sure footing
- Available for many SUVs, extended cab and crew cab trucks
- May be used with Lund's OE Style No Drill Br