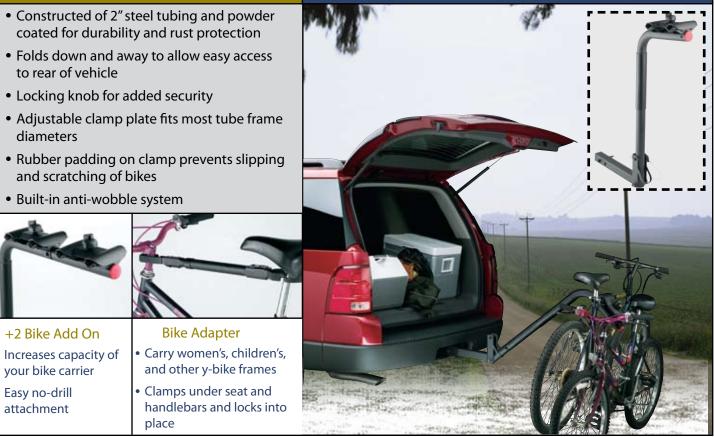

#### **LUND** Engineered for Vehicles. Designed for Life.

Lund International has been engineering and manufacturing innovative, high quality truck and automotive accessories since 1974. For more than 30 years, light truck enthusiasts have chosen Lund brand products because they demand the best for their vehicle. From running boards to tonneaus, tool boxes to grilles, hood shields to cargo management, Lund brand products offer a unique blend of form and function that provides outstanding value. Put simply, Lund brand accessories are engineered to work, designed to last and crafted to look great.