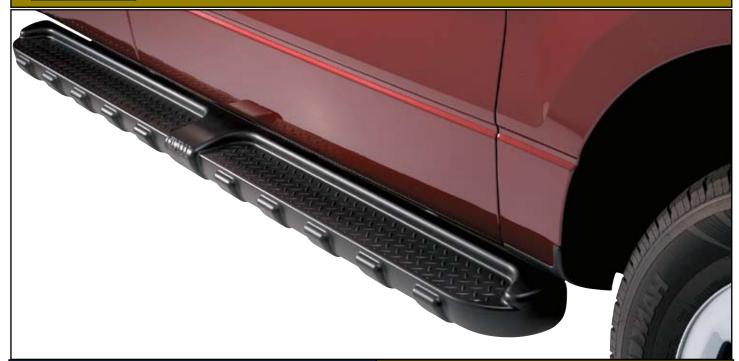

lti-fit board designs reduce inventory only brackets are application specific
- Attractive chrome and black powder coat finishes available to fit your style
- Aluminum construction provides durability and resists corrosion
- Stylish step tread design provides sure-footing

# **MULTI-FIT**

#### **LUND RUNNING BOARDS**



#### Molded Running Boards

- Heavy duty, durable polymer material with full step aluminum support
- Lighted or non-lighted options
- Four multi-fit lengths (52", 70", 80" and 90")
- May be used with Lund's OE Style No Drill Bracket or EZ Bracket<sup>™</sup> (sold separately)

# **MULTI-FIT**

# **FACTORY STYLE**



# Lighted option includes deck lights, marker lights (amber) and turn signal lights

LUND



www.lundinternational.com

Page 39

#### **LUND RUNNING BOARDS**



# **RUGGED™ SERIES**

LUND



#### **Molded Running Boards**

- Rugged, ABS molded board with diamond pattern step tread and full aluminum support
- Four multi-fit lengths (54", 70", 80" and 90")
- May be used with Lund's OE Style No Drill Bracket or EZ Bracket<sup>™</sup> (sold separately)

#### **LUND RUNNING BOARDS**



#### **Elliptical Aluminum Steps**

- Heavy duty extruded aluminum step in a radical, elliptical design
- Textured black or paintable ABS shell covers the ends of the step
- Three multi-fit lengths (70", 80" and 90")
- Styled rubber step tread is integrated into ABS cover and provides sure footing
- Available for many SUVs, extended cab and crew cab trucks
- May be used with Lund's OE Style No Drill Bracket or EZ Bracket<sup>™</sup> (sold separately)

# **MULTI-FIT**